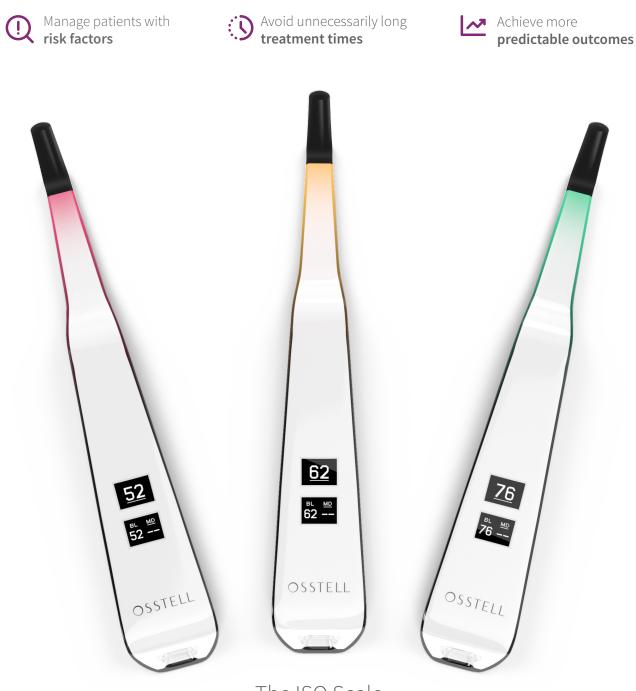

## Go from Good to Great

Intuitive | Easy-to use | Hassle-Free

The Osstell Beacon tells you when an implant is ready for loading in a matter of seconds.

The ISQ Scale

The Osstell Beacon uses proprietary and evidenced-based RFA technology, based on more than **900 scientific studies**. Visit osstell.com/clinical-guidelines to learn more.

Low stability 60 To High stability

The Osstell Beacon also gives you **free access** to OsstellConnect, where you can analyze your data, keep track of healing times and success rates over time, and compare your clinic with data averages from other Osstell users all over the world. **Simply a tool to help you excel.** 